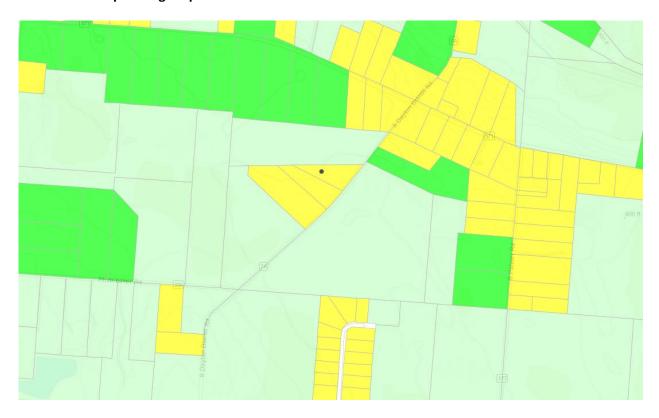

# **BZA Case V-03/04-25**

Case: V-03/04-25: A request from Eugene and Linne Simonalle, 6290 Dayton-Brandt Rd, Tipp City, OH 45371, to allow for an accessory building to be built slightly ahead of the front line of the residence and allowing for an additional 880 square feet for the accessory building than the 2000 square feet allowed (Article 30, Section 30.05 in the Bethel Township Zoning Resolution). The parcel is 2.352 acres zoned R-1AAA. Miami County Parcel Number: A01-060255.

#### **GENERAL INFORMATION:**

Applicant/Property Owner: Eugene and Linne Simonalle

Property Address: 6290 Dayton-Brandt Rd, Tipp City, OH 45371

Current Zoning: R-1AAA Residence District

Location: West side of Dayton-Brandt Rd, third property south of State Route 571

Existing Land Use: Residential

Bethel Land Use Plan: Rural

Surrounding Land Use North A-2 General Agriculture

South R-1AAA Residence District East A-2 General Agriculture

West A-2 General Agriculture/R-1AAA

Road Frontage: 351'

Exhibits: A – Bethel Township Zoning Map

B – GIS Aerial Vicinity Map

### Bethel Township Zoning Map – Exhibit A

Exhibit B – GIS Aerial Vicinity