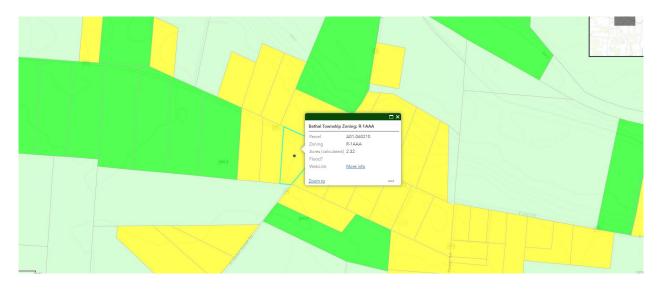

# **BZA Case V-01/02-25**

**Case:** V-01/02-25 A request from Roger Jenkins located at 6140 Dayton-Brandt Rd, Tipp City, OH 45371, for 400' more square footage than the 2000' of square footage allowed for acreage and for the site of the accessory building to be partially past the front line of the residence (*Article 30, Section 30.05 in the Bethel Township Zoning Resolution*). A 2.32 acre parcel currently zoned R-1AAA. Miami County Parcel ID# A01-060210.

#### **GENERAL INFORMATION:**

Applicant/Property Owner: Roger Jenkins

Property Address: 6140 Dayton-Brandt Rd, Tipp City, OH 45371

Current Zoning: R-1AAA Residence District

Location: One parcel on the South-West corner of State Route 571 and Dayton-Brandt

Road

Existing Land Use: Residential

Bethel Land Use Plan: Rural Settlement

Surrounding Land Use North R-1AAA Residential

South A-2 General Agriculture District

East R-1AAA Residential West R-1AAA Residential

Road Frontage: 370'

Exhibits: A – Bethel Township Zoning Map

B – GIS Aerial Vicinity Map

### Bethel Township Zoning Map – Exhibit A

Exhibit B – GIS Aerial Vicinity Map